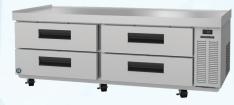

## STEELHEART REFRIGERATION REFRIGERATED EQUIPMENT STANDS

## CR72A

## **More Information**

CR49A

**Heavy Duty Drawers** Constructed of 14 gauge stainless steel, drawer slides have a load capacity of 250 lbs.

6" Deep Pans & Easy Removal Each drawer accommodates full sized pans up to 6" deep. Drawer rails include finger cut-outs for easy pan removal.