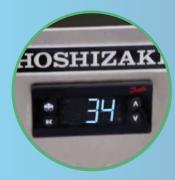

**Durable Cabinet Construction** The cabinet front, drawers, sides, top and interior floors are constructed of heavy gauge, durable stainless steel.

Digital Controller & Temp. Alarm Maintain optimum cabinet temperatures between 33°F-41°F. LED display is adjustable to °F/°C.