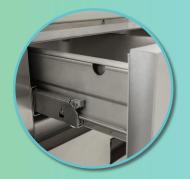

## **More Information**

CR49A

**Heavy Duty Drawers** Constructed of 14 gauge stainless steel, drawer slides have a load capacity of 250 lbs.

6" Deep Pans & Easy Removal Each drawer accommodates full sized pans up to 6" deep. Drawer rails include finger cut-outs for easy pan removal.