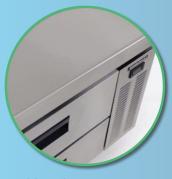

90° Side Edges & Marine Edges Optimize surface area, increases equipment stability, and prevents drips and spills.

**Integrated Ceramic Heat Shield** Ensures colder temperatures, lower utility costs, and preserves food safety.

**Durable Cabinet Construction** The cabinet front, drawers, sides, top and interior floors are constructed of heavy gauge, durable stainless steel.

Digital Controller & Temp. Alarm Maintain optimum cabinet temperatures between 33°F-41°F. LED display is adjustable to °F/°C.