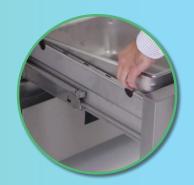

## **More Information**

CR49A

**Heavy Duty Drawers** Constructed of 14 gauge stainless steel, drawer slides have a load capacity of 250 lbs.

6" Deep Pans & Easy Removal Each drawer accommodates full sized pans up to 6" deep. Drawer rails include finger cut-outs for easy pan removal.