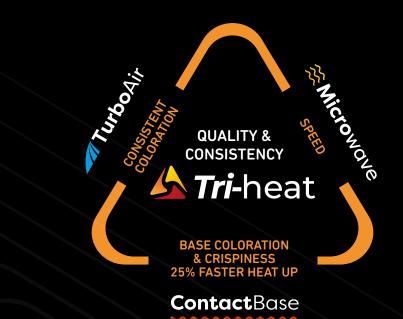

# DESIGNED WITH UNIQUE TRI-HEAT TECHNOLOGY

## DESIGNED TO RAPIDLY COOK, TOAST, GRILL AND REHEAT IN ONE COMPACT UNIT

Tri-heat technology using Microwave, TurboAir and ContactBase delivers unrivalled speed, quality and consistency.

#### **DESIGNED FOR SPEED**

A rear launched Microwave with stirrer brings speed to the cooking process.

#### **DESIGNED FOR COLORATION**

TurboAir distributes high speed airflow in a cylindrical pattern over the food (3600rpm) with a speed of 13 feet per second!

#### **DESIGNED FOR CRISPINESS**

Adjustable temperature control, rapid heat up and direct cooking on the toughened neo ceram ContactBase delivers perfect base coloration and crispiness - there is no soggy bottoms with CiBO+!

#### **DESIGNED TO HELP YOU SAVE ENERGY**

Eco mode uses less than 1kW per hour.

25% faster heat up and rapid Cooldown+, improving efficiency of the oven.

Cook food up to 12x faster than conventional cooking methods, saving you energy and time as well as increasing staff productivity.