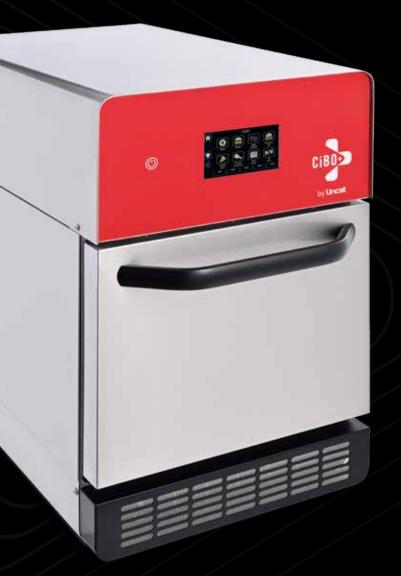

#### **DESIGNED TO SUPPORT YOU**

Available in four colors – black, purple, green and red. **Support dietary preferences** with green for vegan and red for proteins, alternatively just choose the color to suit your style.

#### **DESIGNED FOR CRISPINESS**

Adjustable temperature control, rapid heat up and direct cooking on the toughened neo ceram ContactBase delivers perfect base coloration and crispiness - there is no soggy bottoms with CiBO+!