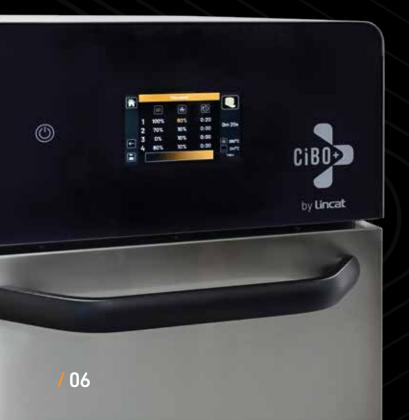

# DESIGNED TO PUT YOU IN CONTROL

## DESIGNED FOR EVERYONE

Achieve the same high quality result for every order. Simply press any one of the 40 menu items on the **QPad** touch screen and the oven will do the rest. Removing language barriers, minimizing training time, operating errors and food waste.

### DESIGNED TO SUIT YOUR BUSINESS

Easily customize the position of menu items on the HD screen to suit your business with our *Touch & Change* concept. Just touch what you want to change. It really is that simple!

#### DESIGNED TO KEEP YOU INFORMED

ColorCue shows you the status of your oven at a glance: red – action is required such as unload; amber – the oven is preheating or cooking; green – the oven is ready.