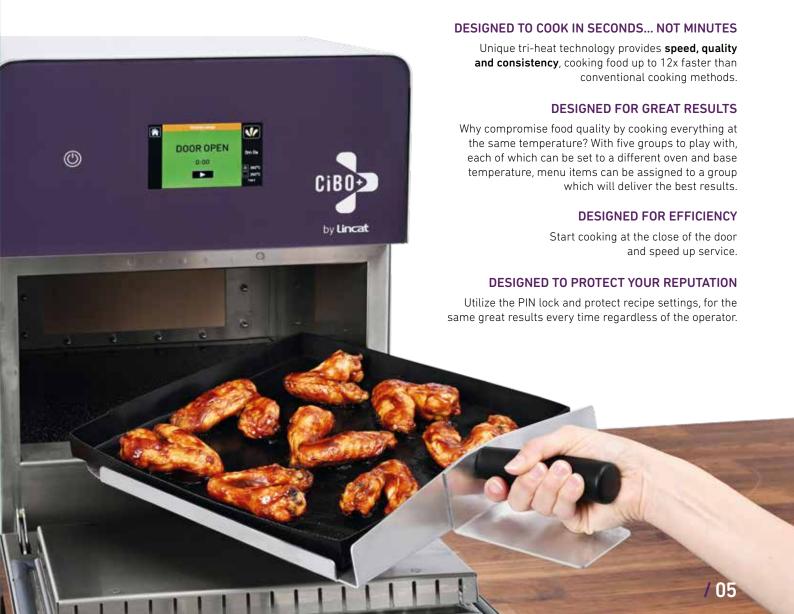

# DESIGNED WITH UNIQUE TRI-HEAT TECHNOLOGY

## DESIGNED TO RAPIDLY COOK, TOAST, GRILL AND REHEAT IN ONE COMPACT UNIT

Tri-heat technology using Microwave, TurboAir and ContactBase delivers unrivalled speed, quality and consistency.

#### **DESIGNED FOR SPEED**

A rear launched Microwave with stirrer brings speed to the cooking process.

#### **DESIGNED FOR COLORATION**

TurboAir distributes high speed airflow in a cylindrical pattern over the food (3600rpm) with a speed of 13 feet per second!

#### **DESIGNED FOR CRISPINESS**

Adjustable temperature control, rapid heat up and direct cooking on the toughened neo ceram ContactBase delivers perfect base coloration and crispiness - there is no soggy bottoms with CiBO+!