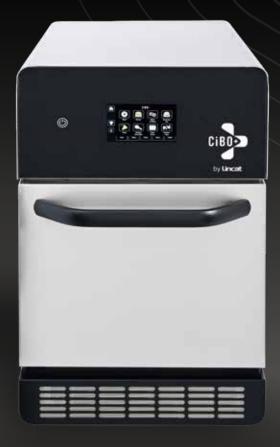

## DESIGNED FOR EVERYONE

Achieve the same high quality result for every order. Simply press any one of the 40 menu items on the **QPad** touch screen and the oven will do the rest. Removing language barriers, minimizing training time, operating errors and food waste.

### DESIGNED TO SUIT YOUR BUSINESS

Easily customize the position of menu items on the HD screen to suit your business with our *Touch & Change* concept. Just touch what you want to change. It really is that simple!

#### DESIGNED TO KEEP YOU INFORMED

ColorCue shows you the status of your oven at a glance: red – action is required such as unload; amber – the oven is preheating or cooking; green – the oven is ready.

#### **DESIGNED TO DELIVER BIG IN SMALL SPACES**

15.55 inches x 26.18 inches **compact footprint** with a generous sized oven, CiBO+ can fit anywhere, yet still **deliver a 12" pizza!** 