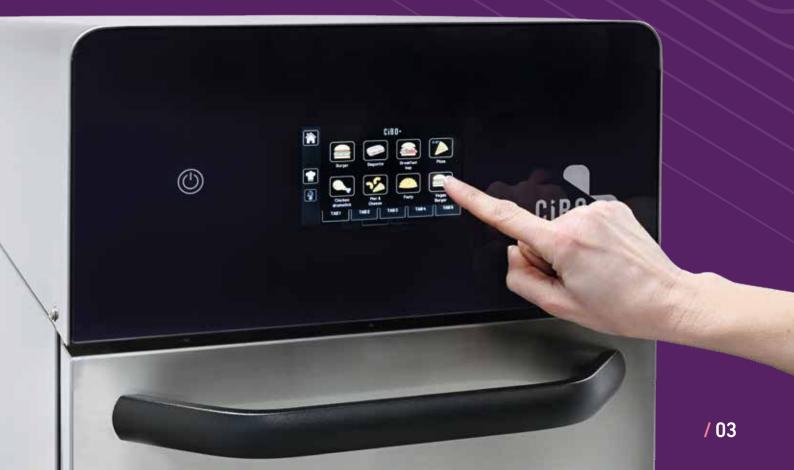

## DESIGNED FOR EVERYONE

Achieve the same high quality result for every order. Simply press any one of the 40 menu items on the **QPad** touch screen and the oven will do the rest. Removing language barriers, minimizing training time, operating errors and food waste.

### DESIGNED TO SUIT YOUR BUSINESS

Easily customize the position of menu items on the HD screen to suit your business with our *Touch & Change* concept. Just touch what you want to change. It really is that simple!

#### DESIGNED TO KEEP YOU INFORMED

ColorCue shows you the status of your oven at a glance: red – action is required such as unload; amber – the oven is preheating or cooking; green – the oven is ready.

#### **DESIGNED FOR CUSTOMIZATION**

With a choice of 80 menu icons and an on-screen qwerty keyboard, easily label each menu item.