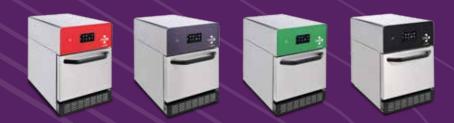

#### **DESIGNED TO SUPPORT YOU**

Available in four colors – black, purple, green and red. **Support dietary preferences** with green for vegan and red for proteins, alternatively just choose the color to suit your style.