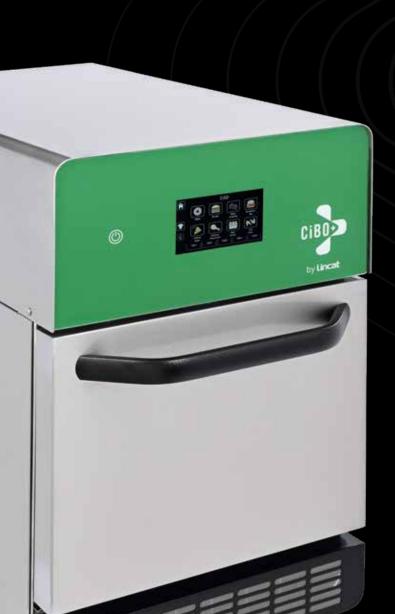

#### **DESIGNED TO SUPPORT YOU**

Available in four colors – black, purple, green and red. **Support dietary preferences** with green for vegan and red for proteins, alternatively just choose the color to suit your style.

# DESIGNED TO SUPPORT YOU