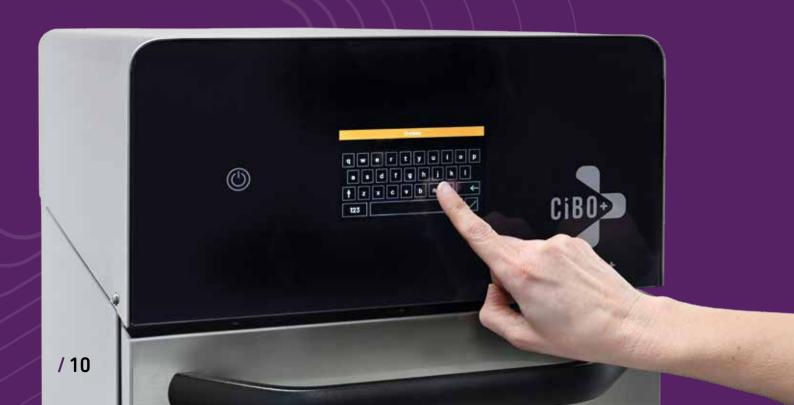

#### **DESIGNED FOR CUSTOMIZATION**

With a choice of 80 menu icons and an on-screen qwerty keyboard, easily label each menu item.

#### DESIGNED FOR THE FUTURE

USB for updates, configuring and cloning menu sharing – future proof your investment.