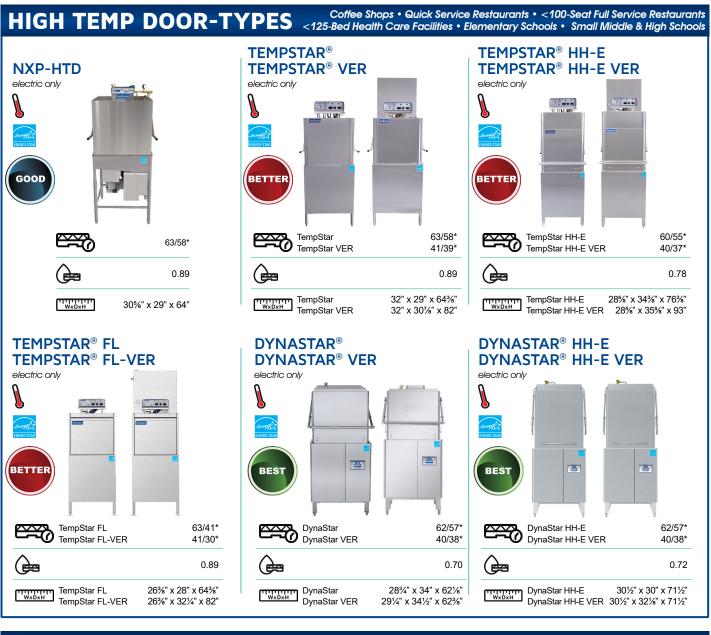

# **COMPACT CATALOG**









Warewashing Systems







### Warewashing Systems

# **CONVEYORS**

100+ Seat Full-Service Restaurants • Large Elementary, Middle & High Schools • 100-200 Bed Health Care Facilities • Hotel Restaurants • Casino Restaurants • Catering Operations • Small Banquet Facilities

## RACKSTAR® SERIES





64" x 30" x 68½"

64" x 30" x 73¾" (Tall)







#### AJX-44 SERIES



WxDxH





# AJX-66 electric



|       | 225 (Hi-Temp)<br>209 (Chemical)   |
|-------|-----------------------------------|
|       | 0.68 (Hi-Temp)<br>0.78 (Chemical) |
| WxDxH | 84" x 31" x 75½"                  |

# RACKSTAR® 0.35 223

#### **AJ-64 SERIES**

#### **AJ-64**

electric or steam



|       | 287              |
|-------|------------------|
| æ     | 0.77             |
| WxDxH | 82" x 33" x 75½" |

#### **AJ-86**



|       | 287