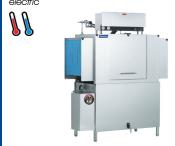

# AJX-66 electric

|       | 225 (Hi-Temp)<br>209 (Chemical)   |
|-------|-----------------------------------|
|       | 0.68 (Hi-Temp)<br>0.78 (Chemical) |
| WxDxH | 84" x 31" x 75½"                  |