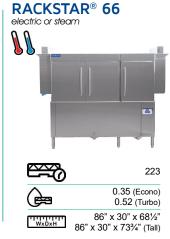

## RACKSTAR® SERIES

64" x 30" x 68½"

64" x 30" x 73¾" (Tall)

# RACKSTAR® 0.35 223