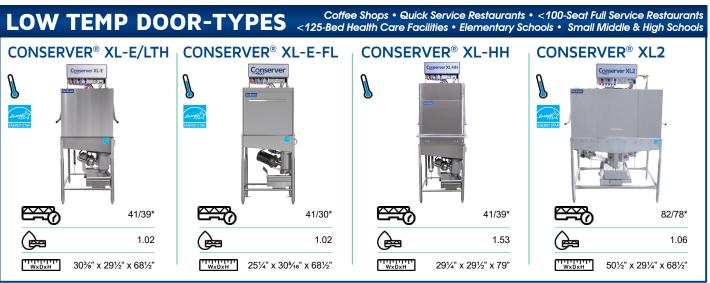

# **COMPACT CATALOG**









Warewashing Systems







### Warewashing Systems

# **CONVEYORS**

100+ Seat Full-Service Restaurants • Large Elementary, Middle & High Schools • 100-200 Bed Health Care Facilities • Hotel Restaurants • Casino Restaurants • Catering Operations • Small Banquet Facilities

## RACKSTAR® SERIES





64" x 30" x 68½"

64" x 30" x 73¾" (Tall)







#### AJX-44 SERIES



WxDxH





# AJX-66 electric



|       | 225 (Hi-Temp)<br>209 (Chemical)   |
|-------|-----------------------------------|
|       | 0.68 (Hi-Temp)<br>0.78 (Chemical) |
| WxDxH | 84" x 31" x 75½"                  |

# RACKSTAR® 0.35 223

#### **AJ-64 SERIES**

#### **AJ-64**

electric or steam



|       | 287              |
|-------|------------------|
| æ     | 0.77             |
| WxDxH | 82" x 33" x 75½" |

#### **AJ-86**



|       | 287