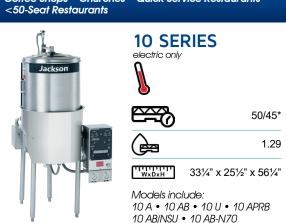

eam



|       | 287              |
|-------|------------------|
| æ     | 0.77             |
| WxDxH | 82" x 33" x 75½" |

#### **AJ-86**



|       | 287               |
|-------|-------------------|
|       | 0.77              |
| WxDxH | 104" x 33" x 75½" |

#### **AJ-100**



|       | 0.77                |
|-------|---------------------|
| WYDYH | 118" x 33" x 751/3" |



#### Warewashing Systems



Hospitals • College and University Dining Facilities • Casinos • Lodging Banquet Halls • Large Employee Cafeterias • Correctional Facilities



Jackson's FlightStar can be sized and outfitted with options to accommodate your operation's particular type and amount of ware, as well as the layout of your dishroom.

# **ROUND DOOR-TYPES**

Coffee Shops • Churches • Quick Service Restaurants



# **COMPLIMENTARY START-UP**



Most\*\* new Jackson manufactured dishmachines qualify for a Complimentary Performance & Installation Check by a Jackson Authorized Service Agent (ASA)\*. When the machine is installed by a Jackson ASA, this complimentary

service is provided at the time of installation.

When the installation is not performed by the local Jackson ASA we will still conduct the Complimentary Performance & Installation Check to verify the installation was done correctly and that the machine is operating properly. Contact your local Jackson ASA to arrange for this service.

\*Jackson WWS limits travel time to two (2) hours and mileage to one hundred (100) miles round trip. Jackson WWS will not pay for travel time and mileage that exceed this, or any fees such as those for air