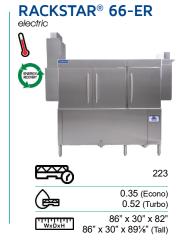

## RACKSTAR® SERIES

64" x 30" x 68½"

64" x 30" x 73¾" (Tall)

# RACKSTAR® 0.35 223