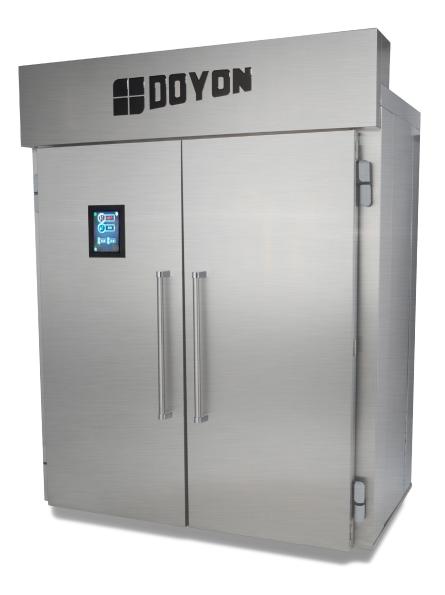

Modular Proofers and Retarder Proofers

Customize it for your bakery!

## Perfect Proofer is

A modular build up system that conveniently ships flat and can be assembled to fit your space on site with very little effort; go through any existing door and build a solution the size of a room.

## **Features**

- Custom configure size & function online
- · Modular design for easy on-site assembly
- · Easy locking mechanism
- 10" intuitive touchscreen
- Easy connect to utilities
- Designed for continuous 24/7 operation
- Fully insulated for energy efficiency
- Even airflow and humidity distribution
- 300 series stainless steel inside & out
- Built-in drain standard
- Integrates with Doyon BakeSuite bakery management technology