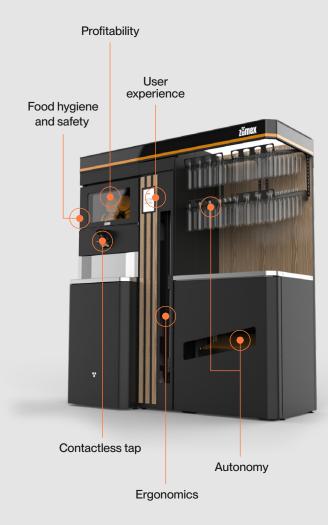

### Never say impossible The only machine that cleans and sanitises itself

Never again will you say: "I spend a lot of time cleaning it every day". Zitrux doesn't need anyone to take it apart and clean it. Something that seemed crazy is now ready for you.

# A top performance for the most demanding retailers

Its Top Performance juicer unit achieves the highest performance in its category. The maximum number of litres per kg of fruit. Not to mention its speed, 40 fruits per minute. That's amazing!

# Always to hand

Thanks to its connectivity, you can always be connected to it, wherever you are.

#### Command and control

You can give it cleaning instructions, receive alerts or incorporate videos to guide the user. You are in control of everything.