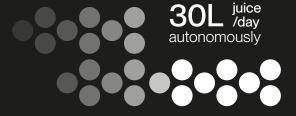

### Works alone

Thanks to its load capacity of 75 kg for oranges, automatic elevator and the possibility to store 120 L of waste, you will forget it even exists.