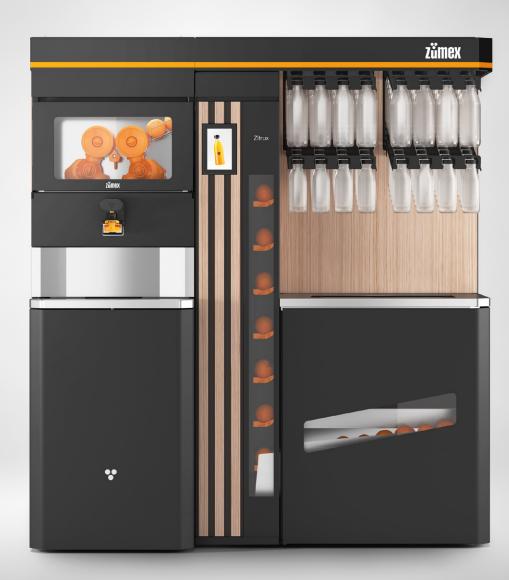

# **Zumex Zitrux**

The First Changes It All

### Works alone

Thanks to its load capacity of 75 kg for oranges, automatic elevator and the possibility to store 120 L of waste, you will forget it even exists.

# A top performance for the most demanding retailers

Its Top Performance juicer unit achieves the highest performance in its category. The maximum number of litres per kg of fruit. Not to mention its speed, 40 fruits per minute. That's amazing!